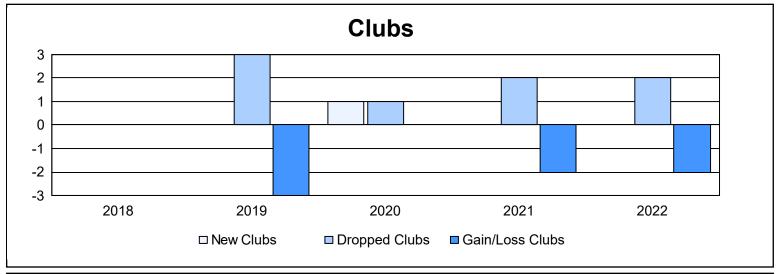

District 18 L

As of June 2022 Cumulative

| Year      | New<br>Clubs | Dropped<br>Clubs | Gain/<br>Loss<br>Clubs | New<br>Members | Charter<br>Members | Reinstate<br>Members | Transfer<br>Members | Total<br>Member<br>Added | Total<br>Members<br>Dropped | Gain/<br>Loss<br>Members |
|-----------|--------------|------------------|------------------------|----------------|--------------------|----------------------|---------------------|--------------------------|-----------------------------|--------------------------|
| 2017-2018 | 0            | 0                | 0                      | 97             | 2                  | 0                    | 7                   | 106                      | 174                         | -68                      |
| 2018-2019 | 0            | 3                | -3                     | 106            | 0                  | 5                    | 5                   | 116                      | 182                         | -66                      |
| 2019-2020 | 1            | 1                | 0                      | 111            | 25                 | 4                    | 6                   | 146                      | 128                         | 18                       |
| 2020-2021 | 0            | 2                | -2                     | 82             | 2                  | 4                    | 2                   | 90                       | 166                         | -76                      |
| 2021-2022 | 0            | 2                | -2                     | 175            | 2                  | 32                   | 5                   | 214                      | 176                         | 38                       |
| Average   | 0            | 2                | -1                     | 114            | 6                  | 9                    | 5                   | 134                      | 165                         | -31                      |